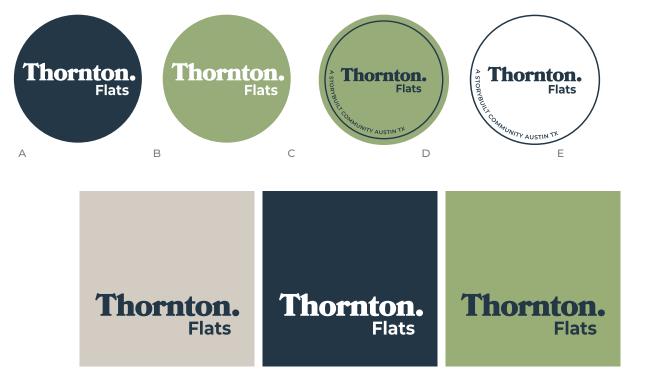

#### MINI STYLE GUIDE V2.0 2022 **THORTON FLATS**

Thornton Flats is a design-centric apartment community tucked away in a quiet residential neighborhood minutes from South Lamar and close proximity to many popular bars and restaurants in the 78704 area. The community features modern design elements enhanced by downtown skyline views, fenced in yards in select apartments, and terrace floor plans throughout the community. Some of the amenities available to our residents include a picnic area with hammock, residents' lounge with kitchenette, outdoor gas grills with TV and sound system, yoga lawn, community garden and dog park. In addition, the community is Austin Green Building Certified and adheres to strict environmental standards including water sensitive urban design.

## LOGOTYPE



## **TYPOGRAPHY**

### PRIMARY

BOOKMANIA - BLACK (Headings) To be used for headings in Orange Peel, Eerie Black or white for image overlays.



ABCDEFGHIJKLMNOPQRSTUVWXYZ



Tracking: 0 Case: Sentence case

SECONDARY

Montserrat - Medium (Headings) when a ligher weight heading is needed.

# AaBbCcDd AaBbCcDd 012345

### ABCDEFGHIJKLMNOPORSTUVWXYZ

Case: Sentence case Tracking: 0

## COLOR



White (Backgrounds & text) C-0 M-0 Y-0 K-0 R-255 G-255 B-255 #ffffff



Seafoam (Headings, Background & Logo) CMYK: C-24 M-3 Y-54 K-1 R-191 G-204 B-128 #99AD78



Pastel Grey f (Backgrounds) CMYK: C-17 M-15 Y-21 K-0 R-210 G-205 B-195 RGB. #D2CDC3 HEX:



JAPANESE INDIGO (Headings, Background & Logo) CMYK: C-88 M-57 Y-27 K-65 RGB: R-37 G-55 B-70

## THORTON FLATS MINI STYLE GUIDE V2.0 2022

## PHOTOG