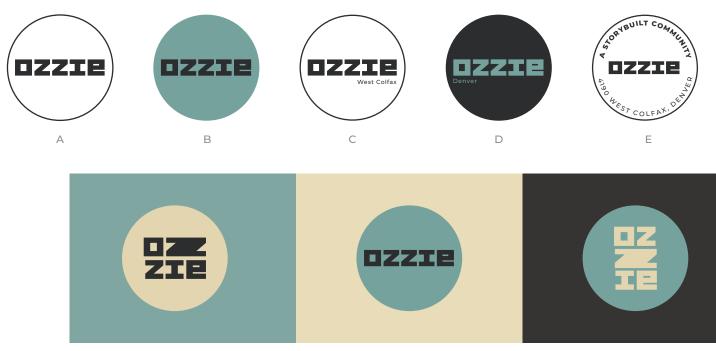

# OZZIE.

#### MINI STYLE GUIDE

Lorum ipsum is primed to be the jewel of East Austin - laid back and smart. Ellie May is a place where inside and outside can come together and everyone can get down to earth. Things look different here, because there's a lot of ways to be smart. Style/Vibe - Fun and polished with some rustic touches. Always a place that feels welcoming - and a place that welcomes the unexpected.

### LOGOTYPE



A: simple B: inverted C: address D: geo E: Stamp

#### TYPOGRAPHY

PRIMARY CUSTOM



SECONDARY

Montserrat - Medium/ Extra Bold

AaBbCcDd 012345

ABCDEFGHIJKLMNOPQRSTUVWXYZ



#### COLOR

## DUTCH WHITE

RGB x HEX x CMYK x PMS x

# MORNING BLUE

HEX X CMYK X PMS X

# JET

RGB x HEX x CMYK x PMS x

### PHOTOGRAPHY

Image selection is responsible for projecting the values of Frank, Storybuilt to our home owners, investors and just as importantly, internally to our Storybuilt team... It is a composite psychological impression that continually changes with the firm's circumstances, media coverage, performance, pronouncements, etc.